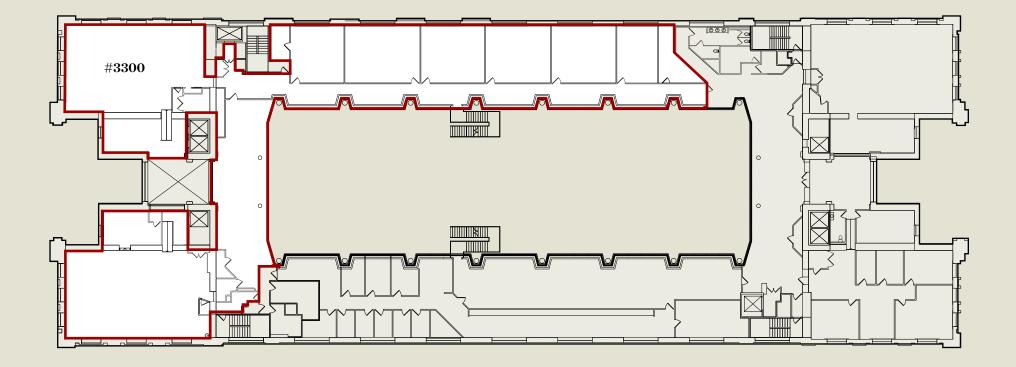

| Suite | #3300      |
|-------|------------|
| Size  | 16.148 BSF |

| Suite | Full Floor |
|-------|------------|
| Size  | 33.990 RSF |