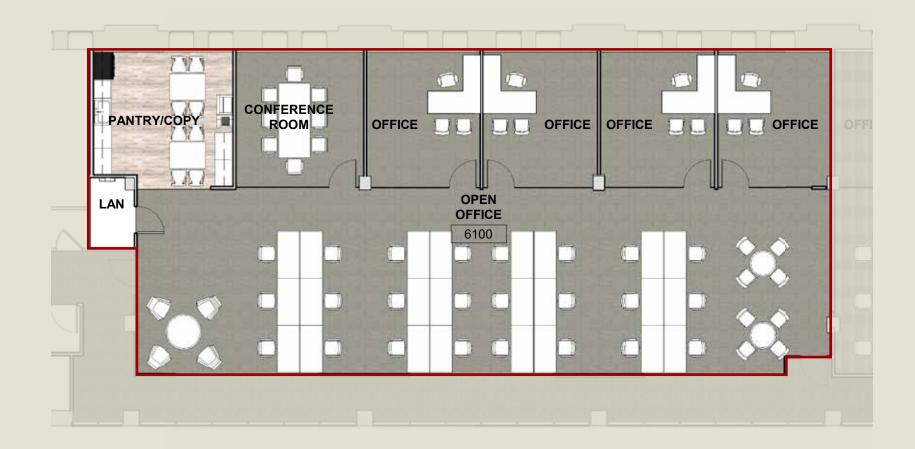

| 101   | 3,721     |
| 3     | 58        | 11    | 172       | 19    | 56        | 102   | 25,512    |
| 4     | 60        | 12    | 254       | 20    | 62        |       |           |
| 5     | 59        | 13    | 200       | 21    | 54        |       |           |
| 6     | 59        | 14    | 151       | 22    | 55        |       |           |
| 7     | 58        | 15    | 194       | 23    | 160       |       |           |
| 8     | 60        | 16    | 76        | 25    | 1,168     |       |           |



| Suite | #3300      |
|-------|------------|
| Size  | 16.148 BSF |





| Suite | Full Floor |
|-------|------------|
| Size  | 33.990 RSF |











#### AVAILABLE

Suite

Size

Spec Suite

#6100

3,796 RSF





#### AVAILABLE

Suite

Size

Spec Suite

#6100

3,796 RSF





#### AVAILABLE

Suite

Size

Spec Suite

#6300

2,798 RSF





| Suite | #6400     |
|-------|-----------|
| Size  | 3,135 RSF |









#### AVAILABLE

Suite

Size

## Spec Suite

|  | - <u> </u> ק |
|--|--------------|

#6500

5,517 RSF



WOMEN 8 T. OPEN OFFICE COPY/ LAN 6500 PRINT mn OFFICE OFFICE 20 OFFICE OFFICE CONFERENCE ROOM nr nn PANTRY 



Floor 6

| Suite | #6600     |
|-------|-----------|
| Size  | 5.416 RSF |







Floor 6

| Suite | #6700     |
|-------|-----------|
| Size  | 3,151 RSF |







Floor 6

#### AVAILABLE

| Suite | #6800      |
|-------|------------|
| Size  | 4 ,137 RSF |



## B -PANTRY OFFICE COPY/ PRINT OFFICE OPEN OFFICE LAN OFFICE 66 OFFICE OPEN OFFICE RECEPTION 6800



#### AVAILABLE

Suite

Size

Spec Suite

#7100

4,575 RSF





#### AVAILABLE