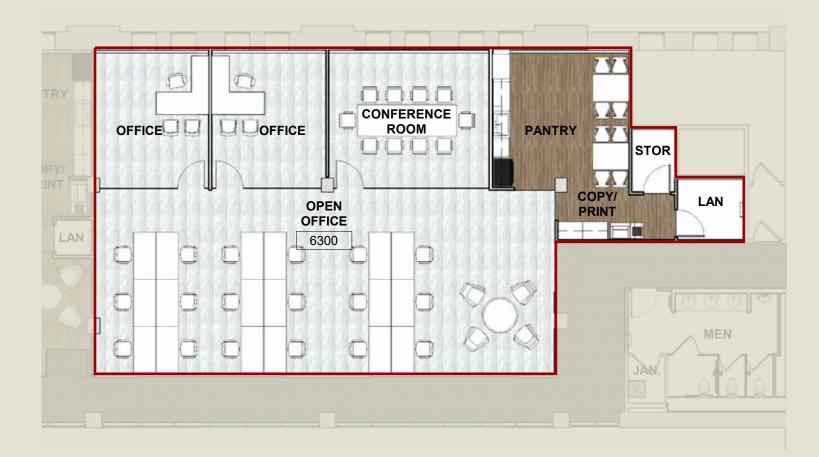

#### AVAILABLE

Suite

Size

Spec Suite

#6300

2,798 RSF

| Suite | #6400     |
|-------|-----------|
| Size  | 3,135 RSF |