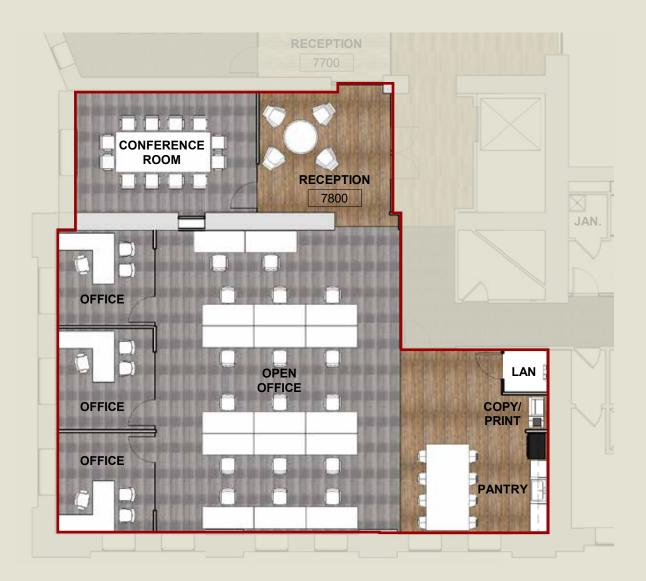

,575 RSF





#### AVAILABLE

Suite

Size

|                 | ]<br>]<br>T |
|-----------------|-------------|
| ] <br>  :  द्व] |             |

**#7200** 

2,457 RSF





#### AVAILABLE

Suite

Size

Spec Suite

|  |  | E |
|--|--|---|
|  |  | H |
|  |  | H |

#7300

2,775 RSF





#### AVAILABLE

| Suite | # <b>7400</b> |
|-------|---------------|
| Size  | 4,104 RSF     |

## Spec Suite





#### AVAILABLE

Suite

Size

## Spec Suite

|  | ╧╧╔╗╎╌╴           |
|--|-------------------|
|  | ╒╔╴┇<br>┍╴╴╺╼╼┛┇┇ |
|  |                   |

#7500

3,138 RSF





Floor 7

| Suite | #7600     |
|-------|-----------|
| Size  | 4,731 RSF |







| Suite | #7700      |
|-------|------------|
| Size  | 4 ,137 RSF |





Floor 7

| Suite | #7800     |
|-------|-----------|
| Size  | 3,151 RSF |







#### AVAILABLE

## Spec Suite

| Suite | #8100     |
|-------|-----------|
| Size  | 3,772 RSF |





#### AVAILABLE

Suite

| – Spec Suit | е |
|-------------|---|
|-------------|---|

| Size | 2,455 RSF |
|------|-----------|
|      |           |

#8200





#### AVAILABLE

Suite

| Spec Su | ite |
|---------|-----|
|---------|-----|

| Size | 2,778 RSF |  |
|------|-----------|--|
|      |           |  |

#8300





#### AVAILABLE

| Suite | 920       |
|-------|-----------|
| Size  | 7 095 BSF |

17' ceiling height





| Suite | #1010     | #1002     |
|-------|-----------|-----------|
| Size  | 3,062 RSF | 3,057 RSF |



# BOURSE

## THE INDEPENDENCE PORTFOLIO

### For leasing information, contact:

Alex Breitmayer +1 215 399 1813 alex.breitmayer@am.jll.com

Josh Sloan +1 215 988