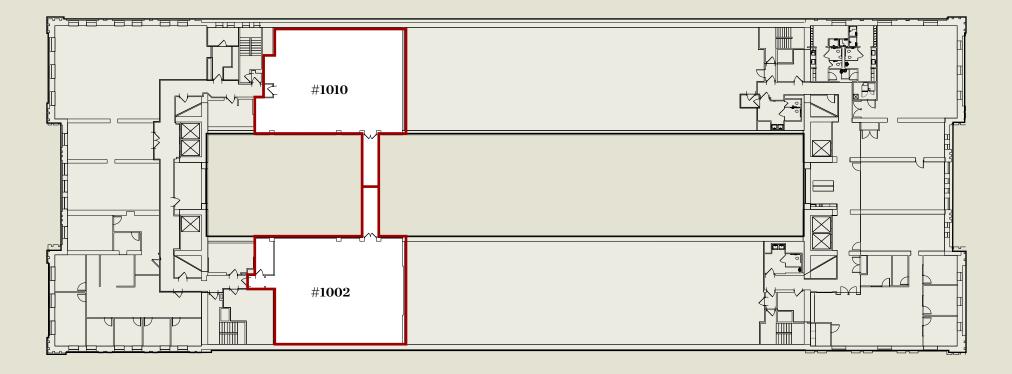

#### AVAILABLE

| Suite | 920       |
|-------|-----------|
| Size  | 7 095 BSF |

17' ceiling height

| Suite | #1010     | #1002     |
|-------|-----------|-----------|
| Size  | 3,062 RSF | 3,057 RSF |