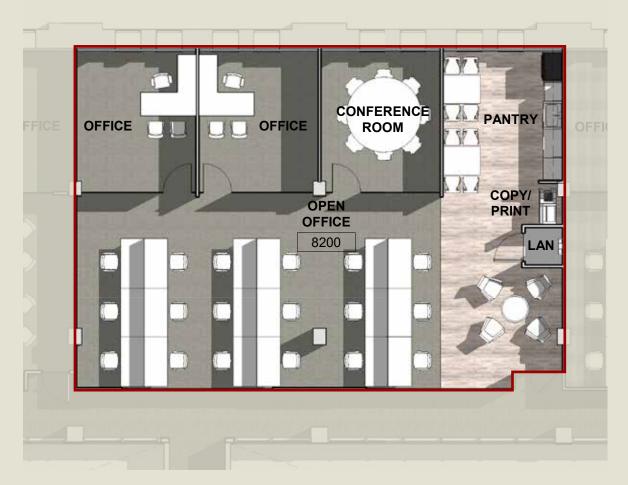

#### AVAILABLE

Suite

| – Spec Suit | е |
|-------------|---|
|-------------|---|

| Size | 2,455 RSF |
|------|-----------|
|      |           |

#8200