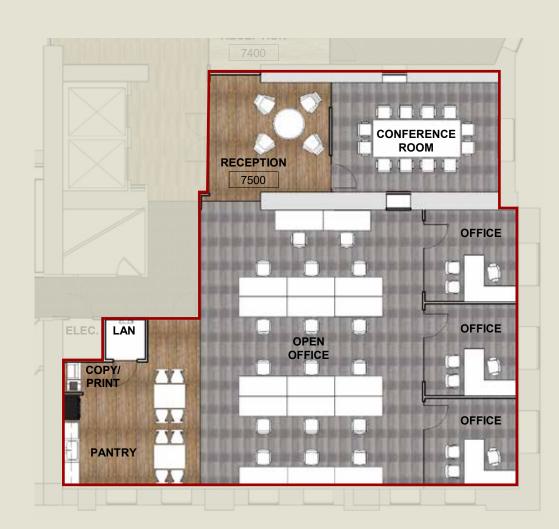

## Spec Suite

|  | ╧╧╔╗╎╌╴           |
|--|-------------------|
|  | ╒╔╴┇<br>┍╴╴╺╼╼┛┇┇ |
|  |                   |

#7500

3,138 RSF

Floor 7

| Suite | #7600     |
|-------|-----------|
| Size  | 4,731 RSF |

| Suite | #7700      |
|-------|------------|
| Size  | 4 ,137 RSF |