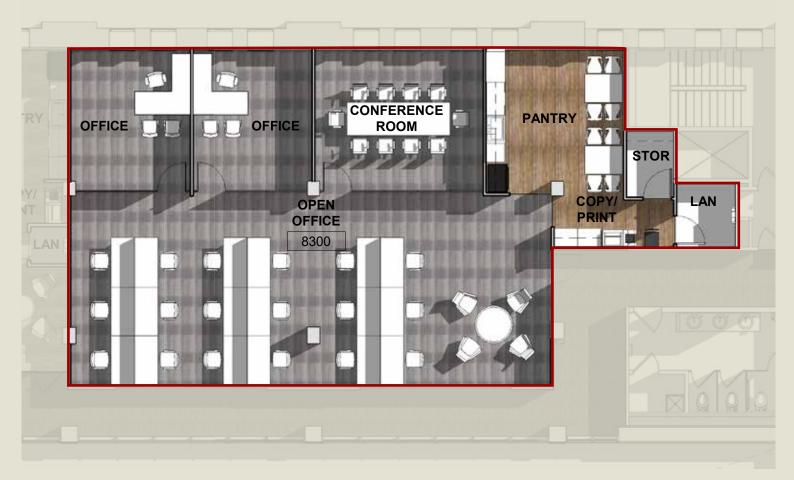

#### AVAILABLE

Suite

| Spec Su | ite |
|---------|-----|
|---------|-----|

| Size | 2,778 RSF |  |
|------|-----------|--|
|      |           |  |

#8300