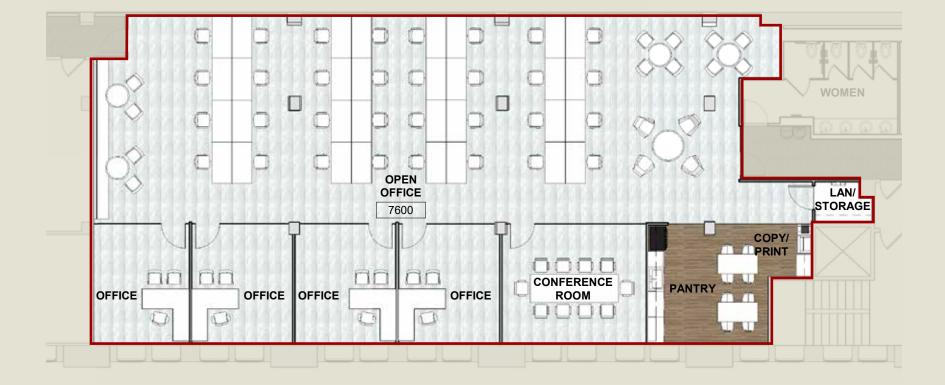

## Spec Suite

|  | - <u> </u> ק |
|--|--------------|

#6500

5,517 RSF

WOMEN 8 T. OPEN OFFICE COPY/ LAN 6500 PRINT mn OFFICE OFFICE 20 OFFICE OFFICE CONFERENCE ROOM nr nn PANTRY 

Floor 6

| Suite | #6600     |
|-------|-----------|
| Size  | 5.416 RSF |