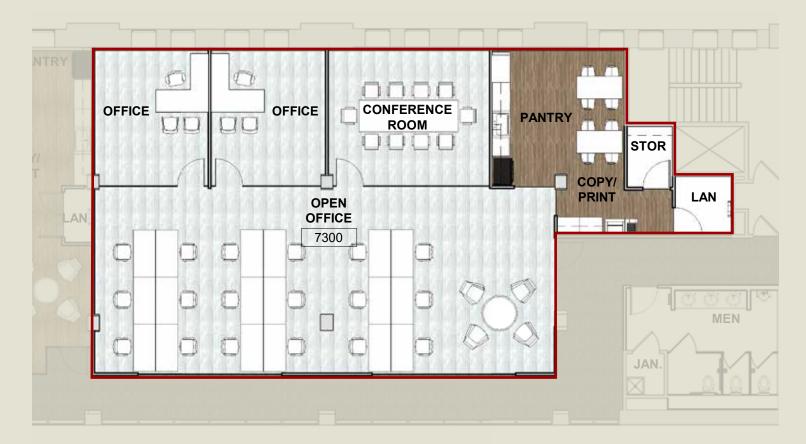

#### AVAILABLE

Suite

Size

Spec Suite

|  |  | E |
|--|--|---|
|  |  | H |
|  |  | H |

#7300

2,775 RSF