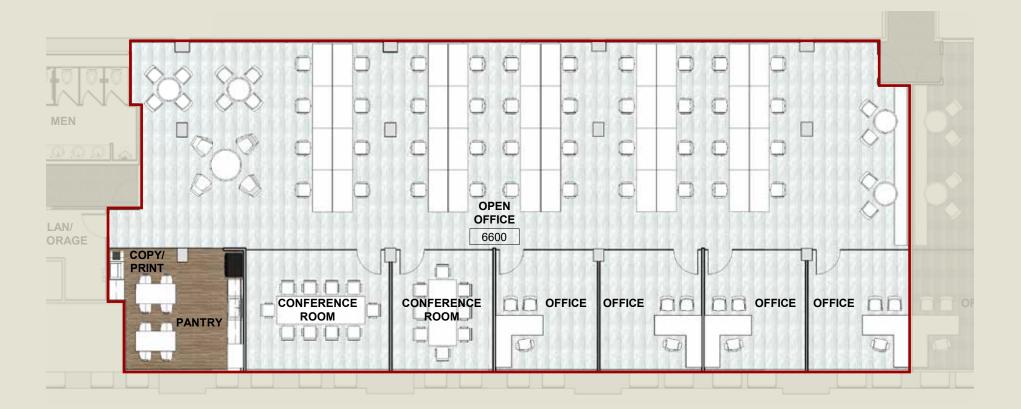

## Spec Suite

|  | - <u> </u> ק |
|--|--------------|

#6500

5,517 RSF

WOMEN 8 T. OPEN OFFICE COPY/ LAN 6500 PRINT mn OFFICE OFFICE 20 OFFICE OFFICE CONFERENCE ROOM nr nn PANTRY 

Floor 6

| Suite | #6600     |
|-------|-----------|
| Size  | 5.416 RSF |