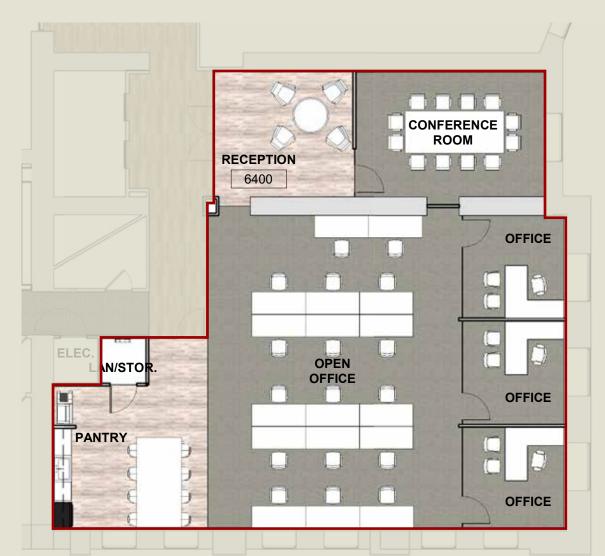

| 254       | 20    | 62        |       |           |
| 5     | 59        | 13    | 200       | 21    | 54        |       |           |
| 6     | 59        | 14    | 151       | 22    | 55        |       |           |
| 7     | 58        | 15    | 194       | 23    | 160       |       |           |
| 8     | 60        | 16    | 76        | 25    | 1,168     |       |           |



| Suite | #3300      |
|-------|------------|
| Size  | 16.148 BSF |





| Suite | Full Floor |
|-------|------------|
| Size  | 33.990 RSF |











#### AVAILABLE

Suite

Size

Spec Suite

#6100

3,796 RSF





#### AVAILABLE

Suite

Size

Spec Suite

#6100

3,796 RSF





#### AVAILABLE

Suite

Size

Spec Suite

#6300

2,798 RSF





| Suite | #6400     |
|-------|-----------|
| Size  | 3,135 RSF |









#### AVAILABLE

Suite

Size

## Spec Suite

|  | - <u> </u> ק |
|--|--------------|

#6500

5,517 RSF



WOMEN 8 T. OPEN OFFICE COPY/ LAN 6500 PRINT mn OFFICE OFFICE 20 OFFICE OFFICE CONFERENCE ROOM nr nn PANTRY 



Floor 6

| Suite | #6600     |
|-------|-----------|
| Size  | 5.416 RSF |







Floor 6

| Suite | #6700     |
|-------|-----------|
| Size  | 3,151 RSF |







Floor 6

#### AVAILABLE

| Suite | #6800      |
|-------|------------|
| Size  | 4 ,137 RSF |



## B -PANTRY OFFICE COPY/ PRINT OFFICE OPEN OFFICE LAN OFFICE 66 OFFICE OPEN OFFICE RECEPTION 6800



#### AVAILABLE

Suite

Size

Spec Suite

#7100

4,575 RSF





#### AVAILABLE

Suite

Size

|                 | ]<br>]<br>T |
|-----------------|-------------|
| ] <br>  :  द्व] |             |

**#7200** 

2,457 RSF