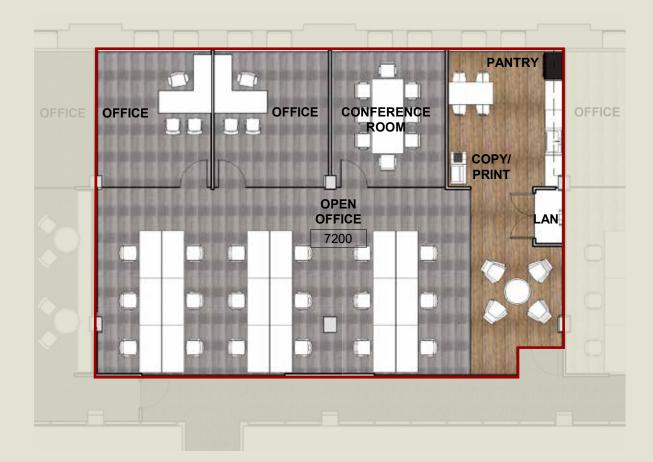

#### AVAILABLE

Suite

Size

|                 | ]<br>]<br>T |
|-----------------|-------------|
| ] <br>  :  द्व] |             |

**#7200** 

2,457 RSF