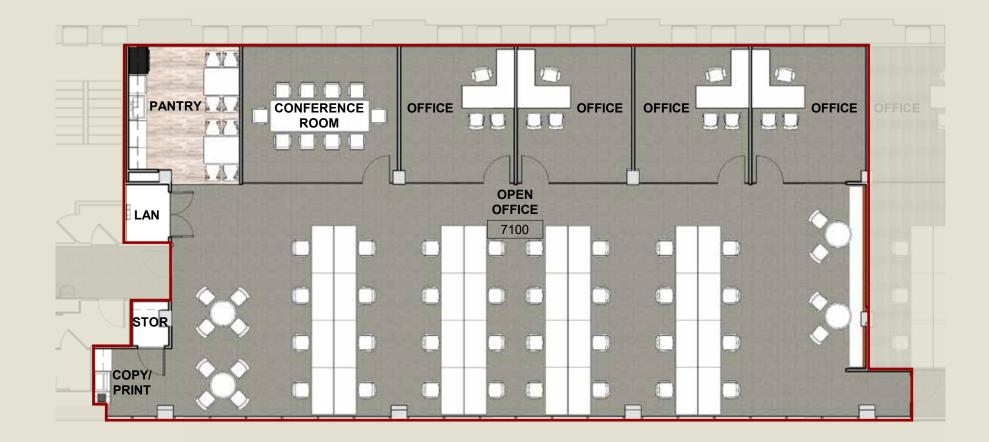

#6100

3,796 RSF





#### AVAILABLE

Suite

Size

Spec Suite

#6300

2,798 RSF





| Suite | #6400     |
|-------|-----------|
| Size  | 3,135 RSF |









#### AVAILABLE

Suite

Size

## Spec Suite

|  | - <u> </u> ק |
|--|--------------|

#6500

5,517 RSF



WOMEN 8 T. OPEN OFFICE COPY/ LAN 6500 PRINT mn OFFICE OFFICE 20 OFFICE OFFICE CONFERENCE ROOM nr nn PANTRY 



Floor 6

| Suite | #6600     |
|-------|-----------|
| Size  | 5.416 RSF |







Floor 6

| Suite | #6700     |
|-------|-----------|
| Size  | 3,151 RSF |







Floor 6

#### AVAILABLE

| Suite | #6800      |
|-------|------------|
| Size  | 4 ,137 RSF |



## B -PANTRY OFFICE COPY/ PRINT OFFICE OPEN OFFICE LAN OFFICE 66 OFFICE OPEN OFFICE RECEPTION 6800



#### AVAILABLE

Suite

Size

Spec Suite

#7100

4,575 RSF





#### AVAILABLE

Suite

Size

|                 | ]<br>]<br>T |
|-----------------|-------------|
| ] <br>  :  द्व] |             |

**#7200** 

2,457 RSF





#### AVAILABLE

Suite

Size

Spec Suite

|  |  | E |
|--|--|---|
|  |  | H |
|  |  | H |

#7300

2,775 RSF





#### AVAILABLE

| Suite | # <b>7400</b> |
|-------|---------------|
| Size  | 4,104 RSF     |

## Spec Suite





#### AVAILABLE

Suite

Size

## Spec Suite

|  | ╧╧╔╗╎╌╴           |
|--|-------------------|
|  | ╒╔╴┇<br>┍╴╴╺╼╼┛┇┇ |
|  |                   |

#7500

3,138 RSF





Floor 7

| Suite | #7600     |
|-------|-----------|
| Size  | 4,731 RSF |







| Suite | #7700      |
|-------|------------|
| Size  | 4 ,137 RSF |





Floor 7

| Suite | #7800     |
|-------|-----------|
| Size  | 3,151 RSF |







#### A