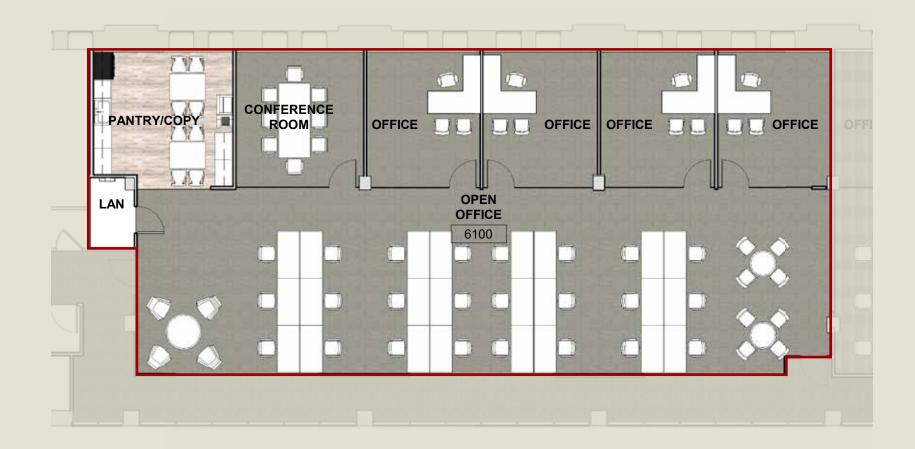

354     |
| 2     | 75        | 10    | 73        | 18    | 76        | 101   | 3,721     |
| 3     | 58        | 11    | 172       | 19    | 56        | 102   | 25,512    |
| 4     | 60        | 12    | 254       | 20    | 62        |       |           |
| 5     | 59        | 13    | 200       | 21    | 54        |       |           |
| 6     | 59        | 14    | 151       | 22    | 55        |       |           |
| 7     | 58        | 15    | 194       | 23    | 160       |       |           |
| 8     | 60        | 16    | 76        | 25    | 1,168     |       |           |



| Suite | #3300      |
|-------|------------|
| Size  | 16.148 BSF |





| Suite | Full Floor |
|-------|------------|
| Size  | 33.990 RSF |











#### AVAILABLE

Suite

Size

Spec Suite

#6100

3,796 RSF





#### AVAILABLE

Suite

Size

Spec Suite

#6100

3,796 RSF





#### AVAILABLE

Suite

Size

Spec Suite

#6300

2,798 RSF





| Suite | #6400     |
|-------|-----------|
| Size  | 3,135 RSF |









#### AVAILABLE

Suite

Size

## Spec Suite

|  | - <u> </u> ק |
|--|--------------|

#6500

5,517 RSF



WOMEN 8 T. OPEN OFFICE COPY/ LAN 6500 PRINT mn OFFICE OFFICE 20 OFFICE OFFICE CONFERENCE ROOM nr nn PANTRY 



Floor 6

| Suite | #6600     |
|-------|-----------|
| Size  | 5.416 RSF |







Floor 6

| Suite | #6700     |
|-------|-----------|
| Size  | 3,151 RSF |







Floor 6

#### AVAILABLE

| Suite | #6800      |
|-------|------------|
| Size  | 4 ,137 RSF |



## B -PANTRY OFFICE COPY/ PRINT OFFICE OPEN OFFICE LAN OFFICE 66 OFFICE OPEN OFFICE RECEPTION 6800



#### AVAILABLE