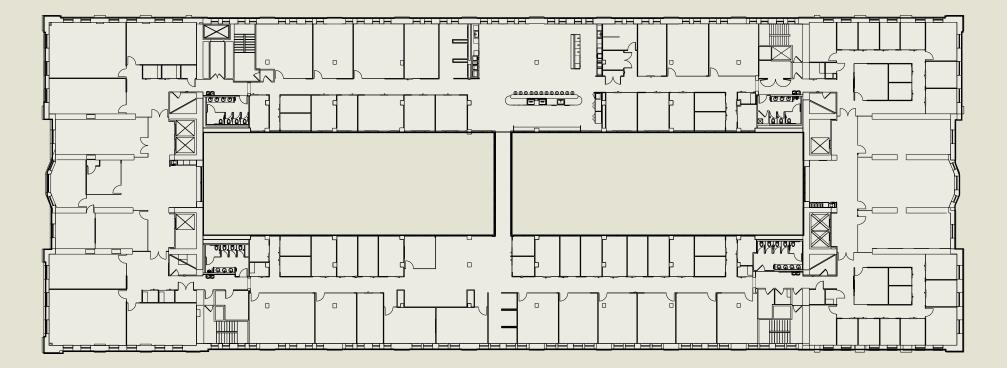

85        | 9     | 59        | 17    | 75        | 100   | 3,354     |
| 2     | 75        | 10    | 73        | 18    | 76        | 101   | 3,721     |
| 3     | 58        | 11    | 172       | 19    | 56        | 102   | 25,512    |
| 4     | 60        | 12    | 254       | 20    | 62        |       |           |
| 5     | 59        | 13    | 200       | 21    | 54        |       |           |
| 6     | 59        | 14    | 151       | 22    | 55        |       |           |
| 7     | 58        | 15    | 194       | 23    | 160       |       |           |
| 8     | 60        | 16    | 76        | 25    | 1,168     |       |           |



| Suite | #3300      |
|-------|------------|
| Size  | 16.148 BSF |





| Suite | Full Floor |
|-------|------------|
| Size  | 33.990 RSF |











#### AVAILABLE

Suite

Size

Spec Suite

#6100

3,796 RSF





#### AVAILABLE

Suite

Size

Spec Suite

#6100

3,796 RSF





#### AVAILABLE

Suite

Size

Spec Suite

#6300

2,798 RSF





| Suite | #6400     |
|-------|-----------|
| Size  | 3,135 RSF |









#### AVAILABLE

Suite

Size

## Spec Suite

|  | - <u> </u> ק |
|--|--------------|

#6500

5,517 RSF



WOMEN 8 T. OPEN OFFICE COPY/ LAN 6500 PRINT mn OFFICE OFFICE 20 OFFICE OFFICE CONFERENCE ROOM nr nn PANTRY 



Floor 6

| Suite | #6600     |
|-------|-----------|
| Size  | 5.416 RSF |







Floor 6

| Suite | #6700     |
|-------|-----------|
| Size  | 3,151 RSF |







Floor 6

#### AVAILABLE

| Suite | #6800      |
|-------|------------|
| Size  | 4 ,137 RSF |



## B -PANTRY OFFICE COPY/ PRINT OFFICE OPEN OFFICE LAN