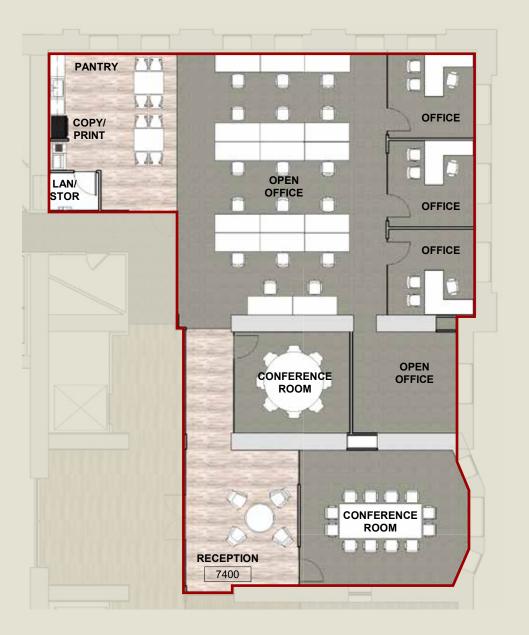

#### AVAILABLE

| Suite | # <b>7400</b> |
|-------|---------------|
| Size  | 4,104 RSF     |