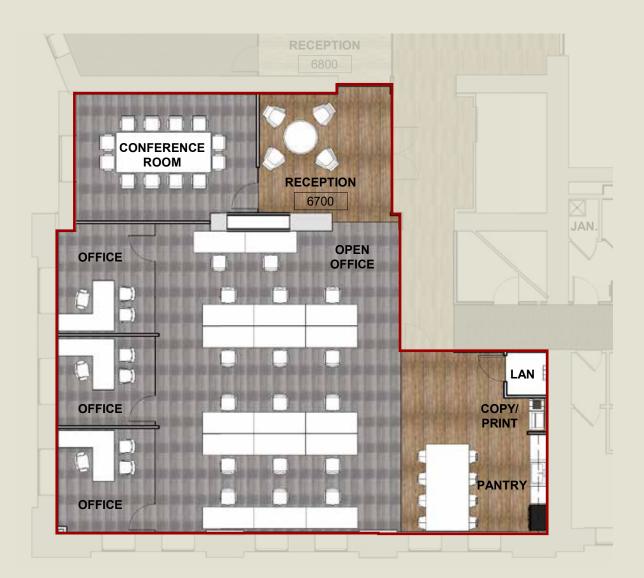

#### AVAILABLE

| Suite | #6800      |
|-------|------------|
| Size  | 4 ,137 RSF |

## B -PANTRY OFFICE COPY/ PRINT OFFICE OPEN OFFICE LAN OFFICE 66 OFFICE OPEN OFFICE RECEPTION 6800