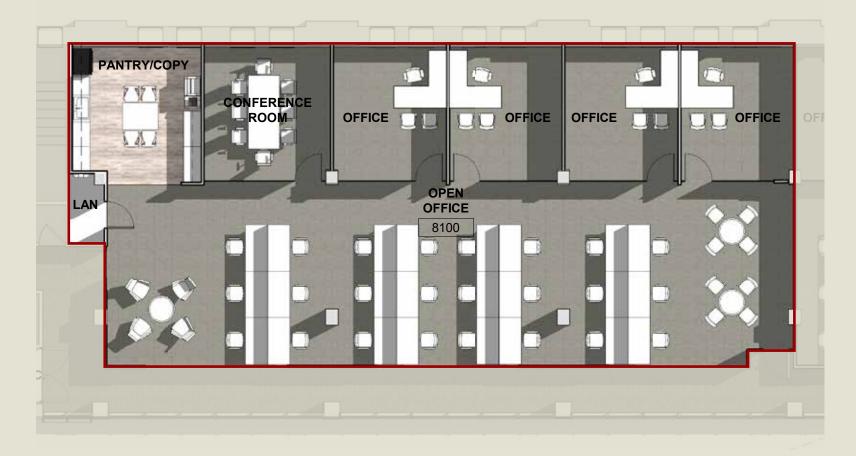

## Spec Suite

| Suite | #8100     |
|-------|-----------|
| Size  | 3,772 RSF |