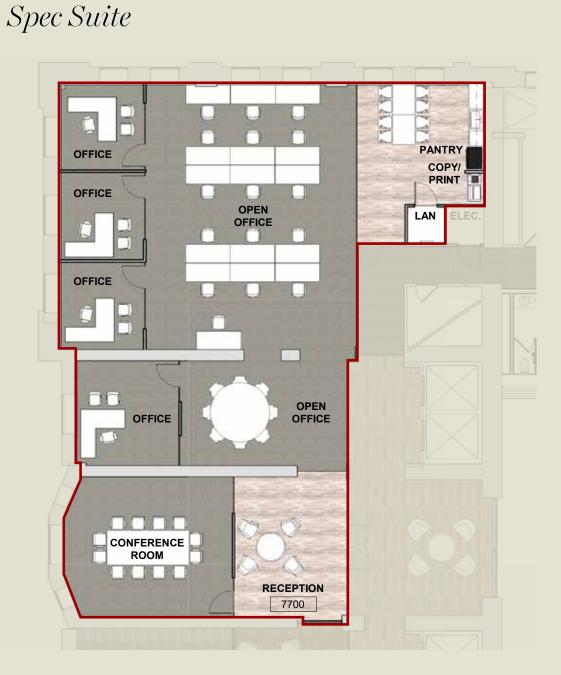

## Spec Suite

|  | ╧╧╔╗╎╌╴           |
|--|-------------------|
|  | ╒╔╴┇<br>┍╴╴╺╼╼┛┇┇ |
|  |                   |

#7500

3,138 RSF

Floor 7

| Suite | #7600     |
|-------|-----------|
| Size  | 4,731 RSF |

| Suite | #7700      |
|-------|------------|
| Size  | 4 ,137 RSF |