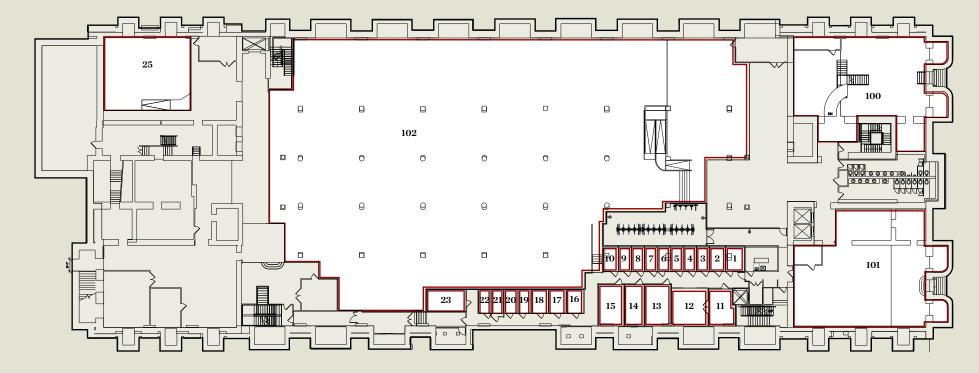

#### AVAILABLE

| Suites | Multiple |
|--------|----------|
|--------|----------|

Sizes Various

| Suite | Size (SF) |
|-------|-----------|-------|-----------|-------|-----------|-------|-----------|
| 1     | 85        | 9     | 59        | 17    | 75        | 100   | 3,354     |
| 2     | 75        | 10    | 73        | 18    | 76        | 101   | 3,721     |
| 3     | 58        | 11    | 172       | 19    | 56        | 102   | 25,512    |
| 4     | 60        | 12    | 254       | 20    | 62        |       |           |
| 5     | 59        | 13    | 200       | 21    | 54        |       |           |
| 6     | 59        | 14    | 151       | 22    | 55        |       |           |
| 7     | 58        | 15    | 194       | 23    | 160       |       |           |
| 8     | 60        | 16    | 76        | 25    | 1,168     |       |           |