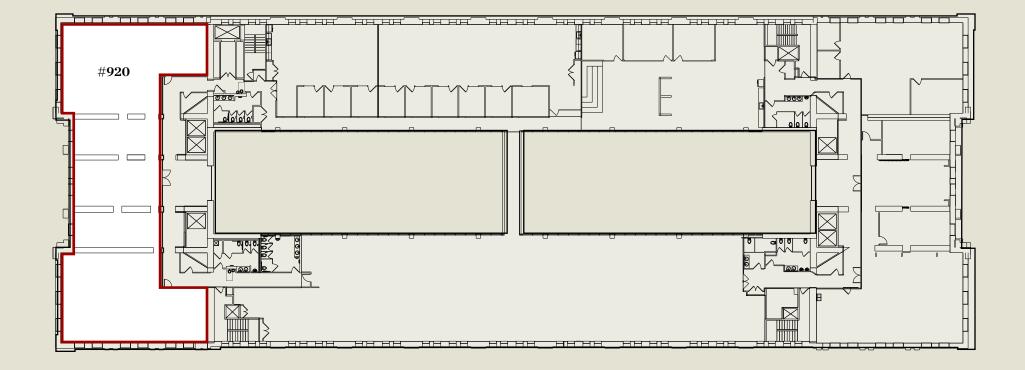

#### AVAILABLE

| Suite | 920       |
|-------|-----------|
| Size  | 7 095 BSF |

17' ceiling height

| Suite | #1010     | #1002     |
|-------|-----------|-----------|
| Size  | 3,062 RSF | 3,057 RSF |