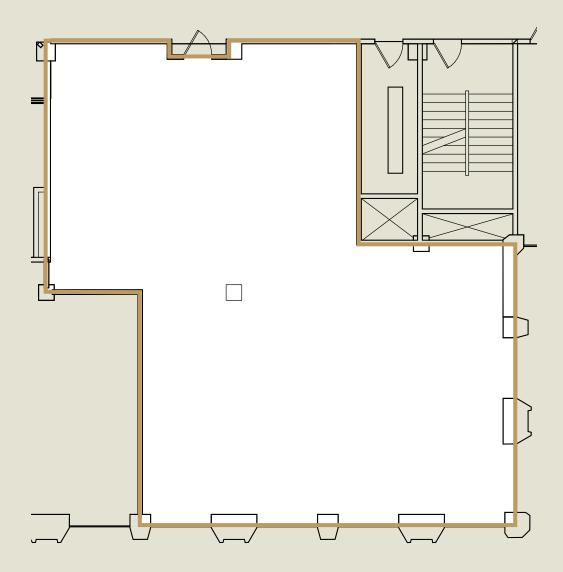

| Suite | #350      |
|-------|-----------|
| Floor | 3rd       |
| Size  | 1,855 RSF |

| Suite | #320      |
|-------|-----------|
| Floor | 3rd       |
| Size  | 4,045 RSF |

| Suite | #405      |
|-------|-----------|
| Floor | 4th       |
| Size  | 2,507 RSF |