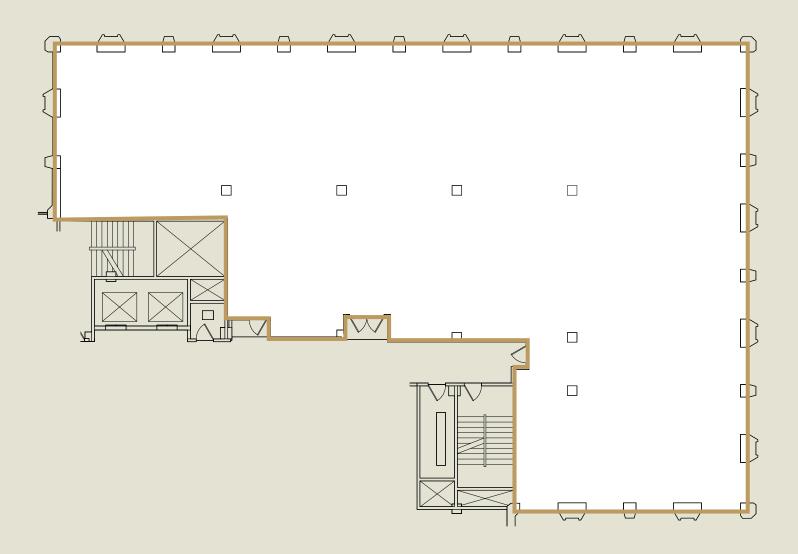

| Suite | #600      |
|-------|-----------|
| Floor | 6th       |
| Size  | 7,822 RSF |

| Suite | <b>#720</b> |
|-------|-------------|
| Floor | 7th         |
| Size  | 4,232 RSF   |

| Suite | Full floors           |
|-------|-----------------------|
| Floor | 9th + 10th            |
| Size  | 31,058 RSF contiguous |